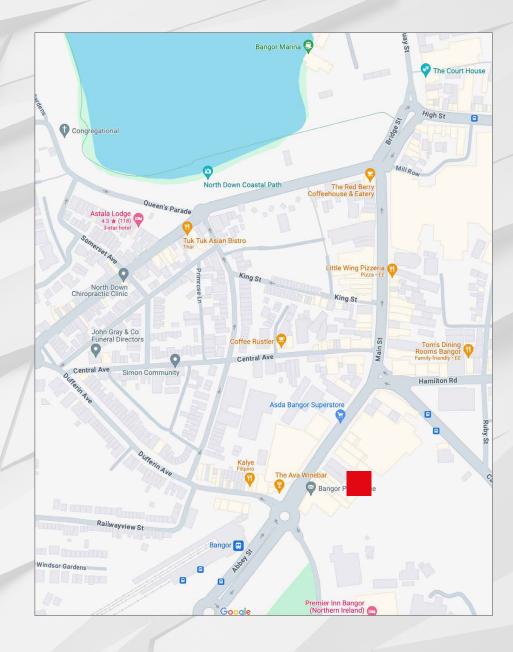

### LOCATION

Located 13 miles east of Belfast, Bangor is one of the most densely populated cities in Northern Ireland. There are about 60,000 residents in the city, while its catchment area is home to about 150,000 people.

Positioned in close proximity to the Bangor train/bus station, the subject property commands a prominent position overlooking Market Street, which is located directly off Main Street. Subject property is immediately adjacent to the Asda Superstore within excess of 300 car parking spaces on site.