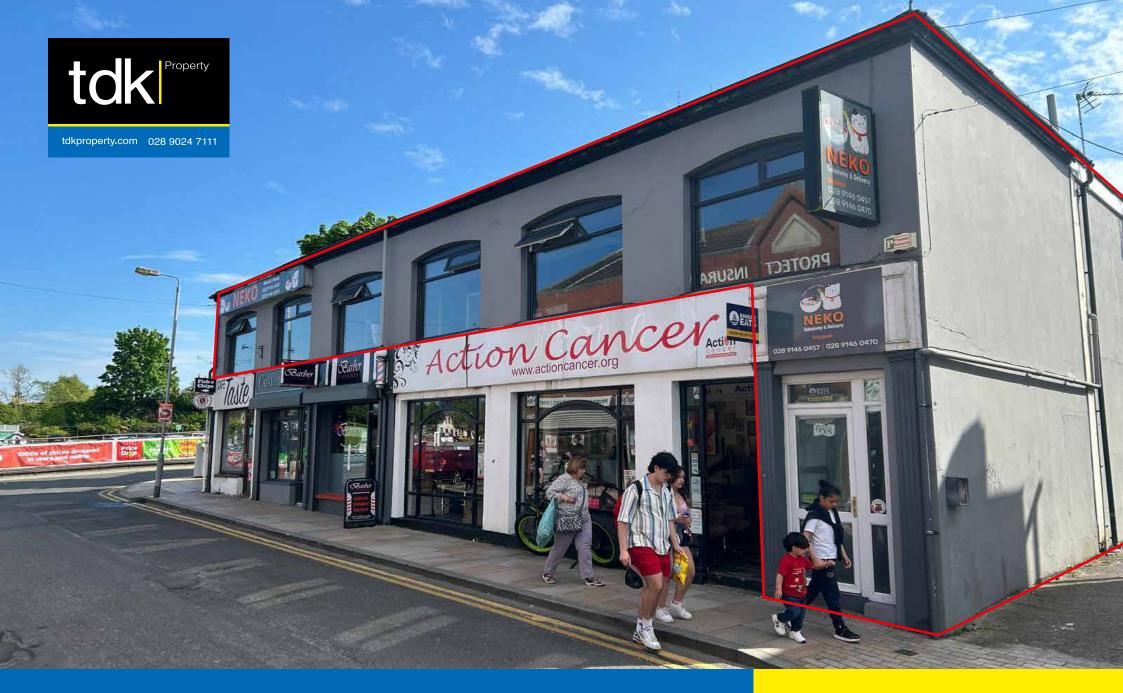

Positioned in close proximity to the Bangor train/bus station, the subject property commands a prominent position overlooking Market Street, which is located directly off Main Street. Subject property is immediately adjacent to the Asda Superstore within excess of 300 car parking spaces on site.

# **DESCRIPTION**

The unit is located at first floor, entry is via the ground floor lobby on Market Street, which leads to the first-floor reception area with carpeted flooring, painted walls, and plastered ceilings. From this area, you can access the previous sitting area, which has wood flooring, painted walls, and plenty of natural light, there is a kitchen and WC area in this unit.